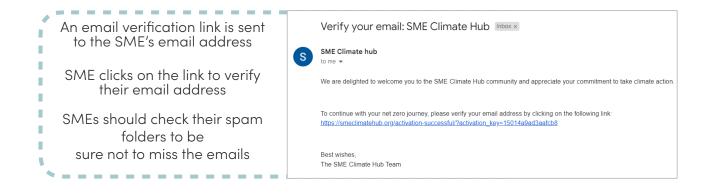

# 2. SME verifies email address

1

In the meantime, browse the steps your company can take to start your journey to net zero.

SME receives a notification confirming that their commitment is being processed