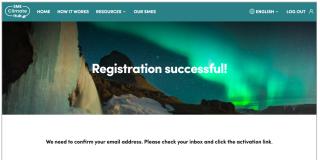

# 2. SME verifies email address

1

In the meantime, browse the steps your company can take to start your journey to net zero.

SME receives a notification confirming that their commitment is being processed