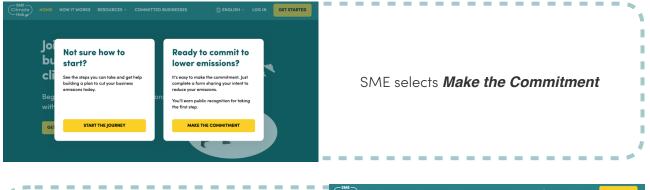

# What is the process for making the SME Climate Commitment?

The SME Climate Hub has developed a simplified commitment sign-up process specifically for SMEs: