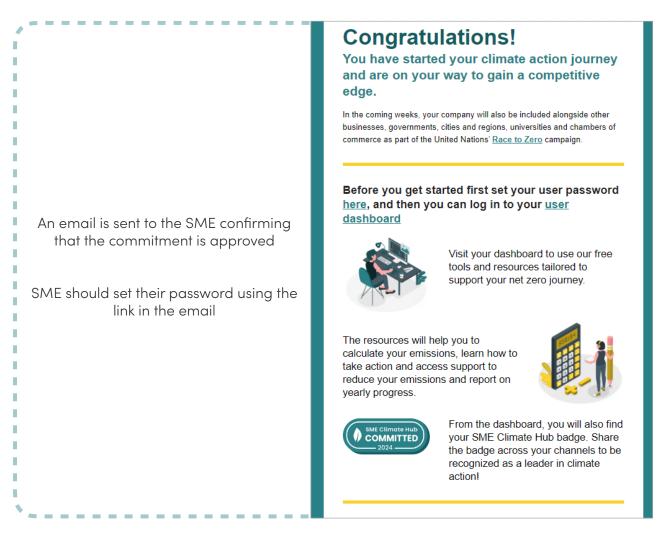

# 4. The SME Climate Hub confirms approval

# 5. The SME is committed!

For more information and to review answers to common questions please visit our FAQs page