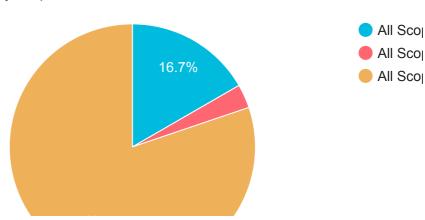

## **Charts**

Important: Please click the SAVE or UPDATE button above in order to ensure that you are viewing accurate charts below.

| Fields                | Total |
|-----------------------|-------|
| All Scope 1 Emissions | 1.49  |
| All Scope 2 Emissions | 0.28  |
| All Scope 3 Emissions | 7.17  |

All Scope 3 Emissions